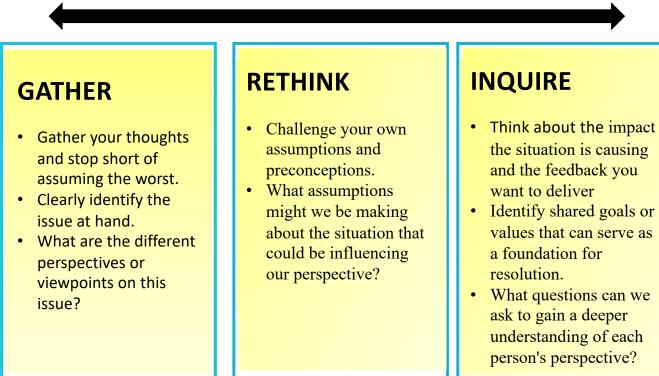

# What bridges were built?

From Blaming Others 📂 Self-Compassion

## A lack of self awareness is poison. Reflection and review is the antidote.

James Clear - Atomic Habits

inclusion at work

WWW.JOEYAVILES.COM

## Group Discussion:

- What did you experience during the visualization?
- What factors shaped your perception of what you observed?

#### Our Life Story Creates Our Biases!