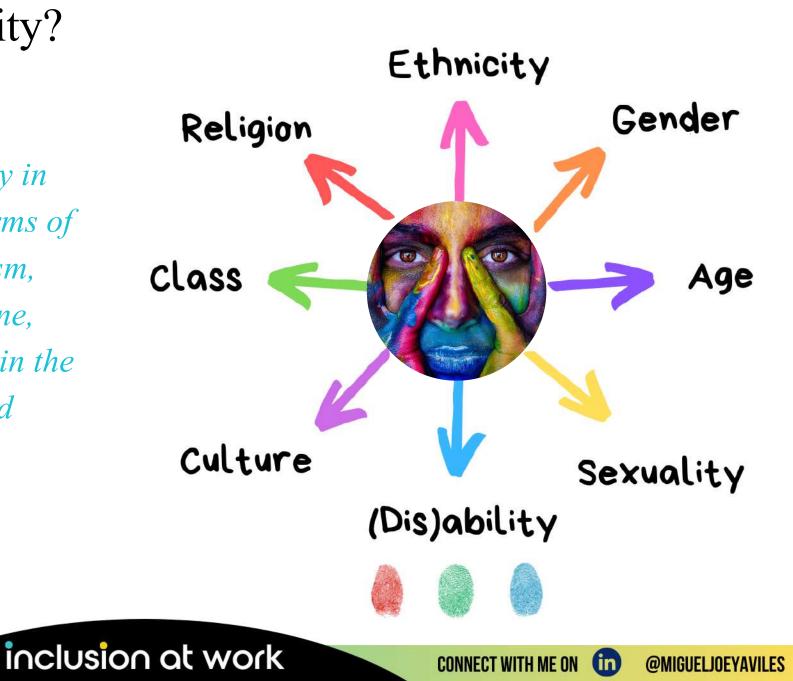

## What is Diversity?

#### **Diversity**

The collection of similarities and differences that we each carry with us, based on:

- Characteristics we are born with •
- (inherent)
- Experiences we have had (acquired) •
- Choices we have made (acquired) •